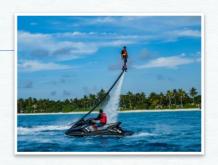

| FLYBOARD         | DURATION   | PRICE per person |
|------------------|------------|------------------|
| Flyboard session | 30 minutes | 250              |

| SEABOB | DURATION                 | PRICE per person |
|--------|--------------------------|------------------|
| Ride   | 45 minutes<br>30 minutes | 235<br>165       |