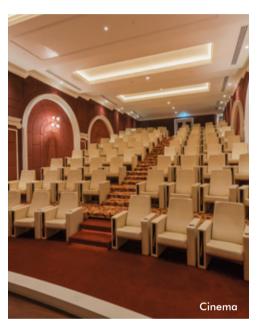

### Private Cinema

The largest private cinema on The Palm Jumeirah with 274 sqm and 80 seats.