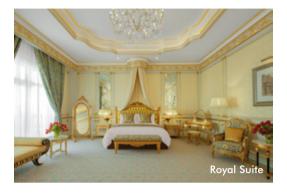

| Suites                                    | No. of Rooms | Size               |  |
|-------------------------------------------|--------------|--------------------|--|
| Duplex Suite                              | 19           | 100 m <sup>2</sup> |  |
| Signature Suite Ocean                     | 7            | 110 m <sup>2</sup> |  |
| Signature Suite Palm                      | 9            | 110 m <sup>2</sup> |  |
| Premier Suite One Bedroom                 | Palm 9       | 163 m²             |  |
| Premier Jacuzzi Suite One<br>Bedroom Palm | 8            | 220 m <sup>2</sup> |  |
| Raffles Presidential Suite                | 3            | $330 \text{ m}^2$  |  |
| Raffles Royal Suite                       | 1            | 750 m²             |  |