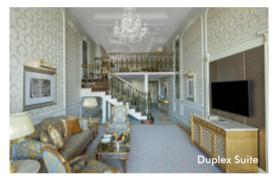

| Suites                                    | No. of Rooms | Size               |  |
|-------------------------------------------|--------------|--------------------|--|
| Duplex Suite                              | 19           | 100 m <sup>2</sup> |  |
| Signature Suite Ocean                     | 7            | 110 m <sup>2</sup> |  |
| Signature Suite Palm                      | 9            | 110 m <sup>2</sup> |  |
| Premier Suite One Bedroom                 | Palm 9       | 163 m²             |  |
| Premier Jacuzzi Suite One<br>Bedroom Palm | 8            | 220 m <sup>2</sup> |  |
| Raffles Presidential Suite                | 3            | $330 \text{ m}^2$  |  |
| Raffles Royal Suite                       | 1            | 750 m²             |  |