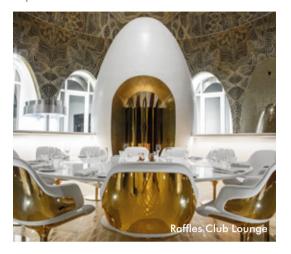

### Raffles Club Lounge

A private venue for Club Rooms, Suites, Villas and members only. Overlooking The Palm Jumeirah offering a chic and glamorous dining experience.