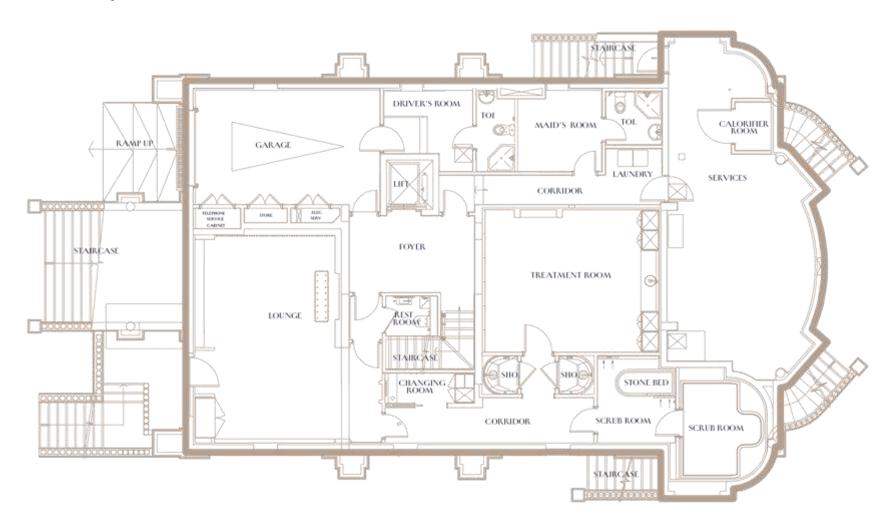

# **SPA FLOOR (BASEMENT)**

#### **FEATURES**

- Fully furnished villa
- Four guest bedrooms with individual bathrooms
- Fully-equipped kitchen
- Dining room
- Living room
- Temperature controlled outdoor pool
- Spacious rooftop with jacuzzi
- Private spa
- Elevator
- Garage with two parking spots
- Driver and maid's room

#### **SPA**

- Hammam
- Spa tub
- Massage zone two massage tables
- Relaxation zone with TV
- Marble table for Hammam treatments
- Separate entrance