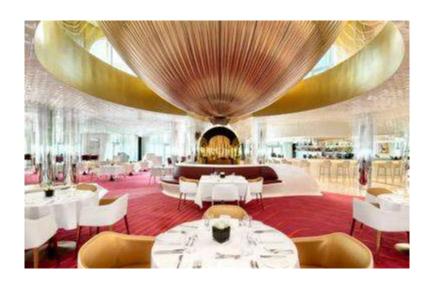

# Raffles Club Lounge

A private venue for Club Rooms, Suites and Villas guests.

Overlooking The Palm Jumeirah offering a chic and glamorous dining experience.

#### Raffles Club Concept includes:

- Raffles Club Lounge is located on the 6<sup>th</sup> floor with the stunning panoramic views over Palm Jumeirah
  - Welcome amenities in the room
- Four culinary presentations (breakfast, lunch, afternoon tea and evening aperitivo)
  - All day tea, coffee and soft drinks
  - Evening Aperitivo (Happy hours) from 5 pm to 7 pm with selected alcoholic beverages
    - Legendary Raffles Butlers Service
      - Private check-in & check-out
- Complimentary private transfer from/to Dubai International Airport