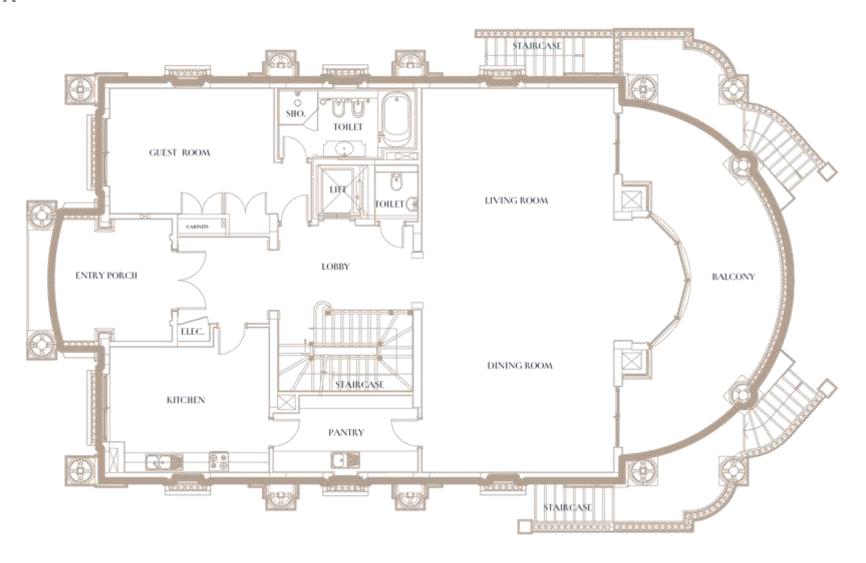

-house furniture curator, to the performers on stage. A uniquely holistic and contrasted hospitality experience for local and travelling connoisseurs, bridging the gap between tradition and vibrant 21st century luxury.

Offering complete relaxation and just minutes away from the city's major landmarks and touristic attractions, Raffles The Palm Dubai is the ideal springboard to dine, stroll and explore.











## Bespoke palatial décor

Unique location within hotel's plush garden

Private rooftop pool

Private fully equipped SPA within the Villa

SIZE 950 SQM

**ARRANGEMENT** 3 BEDROOMS KING-SIZE &

1 TWIN BEDROOM

**CAPACITY** 9 ADULTS 2 CHILDREN

**STOREYS** 2 FLOORS

POOL PRIVATE ROOFTOP POOL WITH

**JACUZZI** 

















# **SPA FLOOR (BASEMENT)**





#### **GROUND FLOOR**





#### **UPPER FLOOR**





#### **ROOFTOP**











## Bespoke palatial décor

Unique location steps away from the beach

Private pool in the garden

Fully equipped SPA and relaxation area

**SIZE** 1,050 SQM

**ARRANGEMENT** 4 BEDROOMS KING-SIZE

**CAPACITY** 9 ADULTS 2 CHILDREN

**STOREYS** 2 FLOORS

POOL PRIVATE OUTDOOR POOL













# SPA FLOOR (BASEMENT)





#### **GROUND FLOOR**





## **UPPER FLOOR**



# **ROOFTOP**





#### **HIGHLIGHTS**

#### **HOTEL LANDSCAPING**

- Raffles private beach access
- Raffles outdoor pool
- Kids pool with outdoor playground
- Private garden with lush tropical planting
- Stunning views from the terraces
- 7 high-class restaurants on the territory
- Secured gateway and territory

#### **FEATURES**

- Fully furnished villa
- Four guest bed