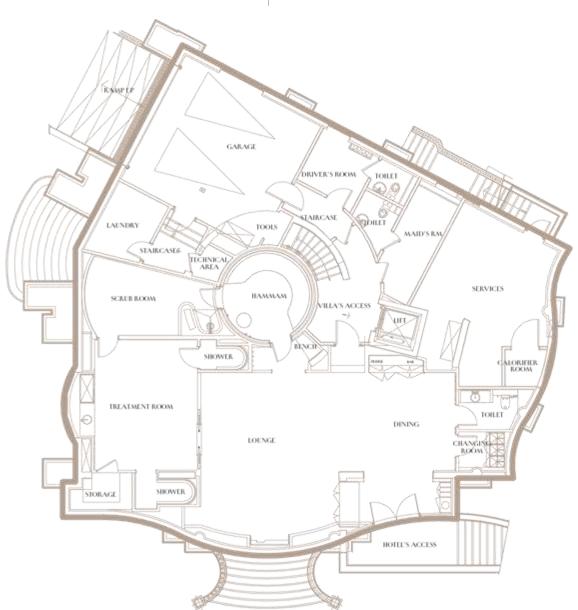

# **SPA FLOOR (BASEMENT)**

#### **GROUND FLOOR**

#### **UPPER FLOOR**

#### **ROOFTOP**

#### **FEATURES**

- Fully furnished villa
- Four guest bedrooms with individual bathrooms
- Fully-equipped kitchen
- Dining room
- Living room
- Temperature controlled outdoor pool
- Spacious rooftop with jacuzzi
- Private spa
- Elevator
- Garage with two parking spots
- Driver and maid's room