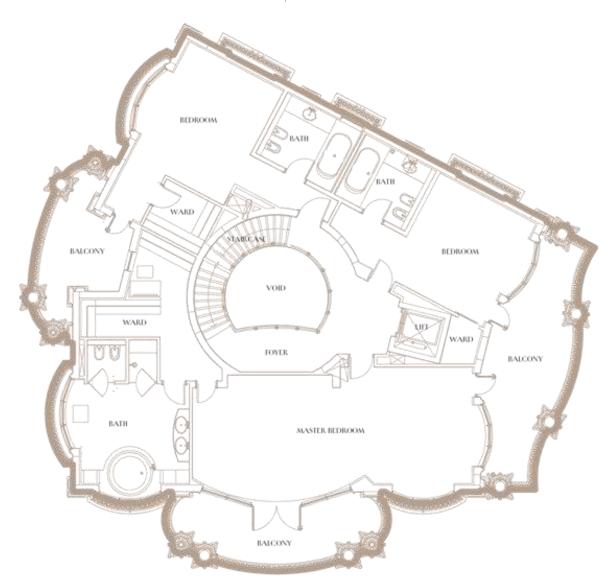

#### **UPPER FLOOR**

#### **FEATURES**

- Fully furnished villa
- Four guest bedrooms with individual bathrooms
- Fully-equipped kitchen
- Dining room
- Living room
- Temperature controlled outdoor pool
- Spacious rooftop with jacuzzi
- Private spa
- Elevator
- Garage with two parking spots
- Driver and maid's room