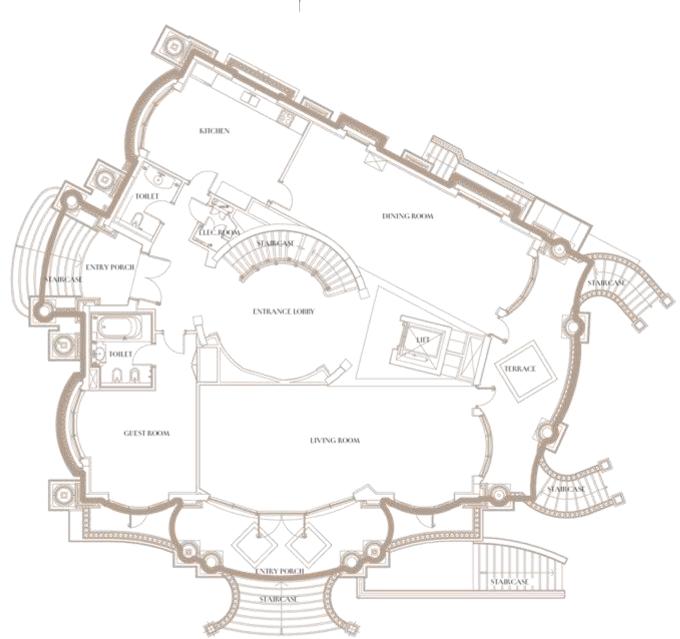

#### **GROUND FLOOR**

#### **FEATURES**

- Fully furnished villa
- Four guest bedrooms with individual bathrooms
- Fully-equipped kitchen
- Dining room
- Living room
- Temperature controlled outdoor pool
- Spacious rooftop with jacuzzi
- Private spa
- Elevator
- Garage with two parking spots
- Driver and maid's room