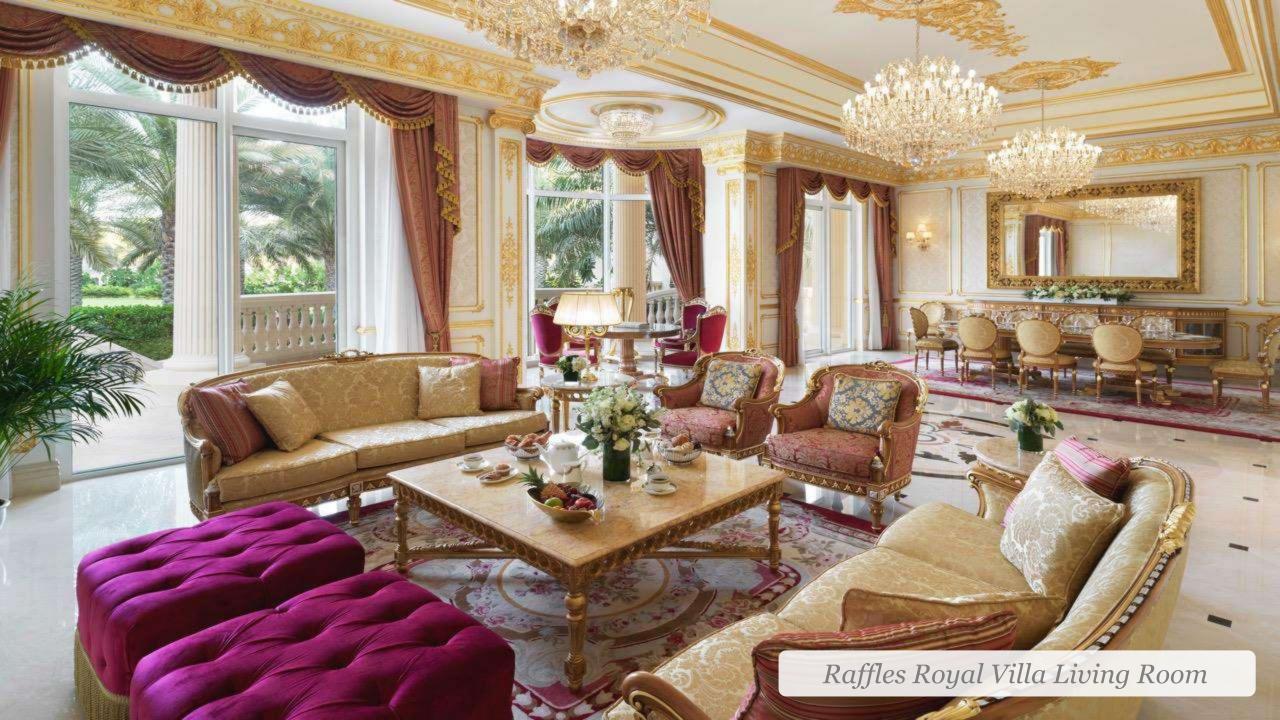

## Bespoke palatial décor

Unique location within hotel's plush garden

Private rooftop pool

Private fully equipped SPA within the Villa

SIZE 950 SQM

**ARRANGEMENT** 3 BEDROOMS KING-SIZE &

1 TWIN BEDROOM

**CAPACITY** 9 ADULTS 2 CHILDREN

## Bespoke palatial décor

Unique location steps away from the beach

Private pool in the garden

Fully equipped SPA and relaxation area

**SIZE** 1,050 SQM

**ARRANGEMENT** 4 BEDROOMS KING-SIZE

**CAPACITY** 9 ADULTS 2 CHILDREN

#### **FEATURES**

- Fully furnished villa
- Four guest bedrooms with individual bathrooms
- Fully-equipped kitchen
- Dining room
- Living room
- Temperature controlled outdoor pool
- Spacious rooftop with jacuzzi
- Private spa
- Elevator
- Garage with two parking spots
- Driver and maid's room

#### **BRANDS**

- Furniture by Italian designer Francesco Molon
- Cinq Mondes branded spa
- Beby Group chandeliers with Swarovski crystals
- · Villeroy & Boch crockery
- Loris Zanca curtains
- Ulster carpets
- Sambonet cutlery
- Rosa Portogallo marble from Borba
- Sangiorgio wall fabric
- Villeroy & Boch sanitary