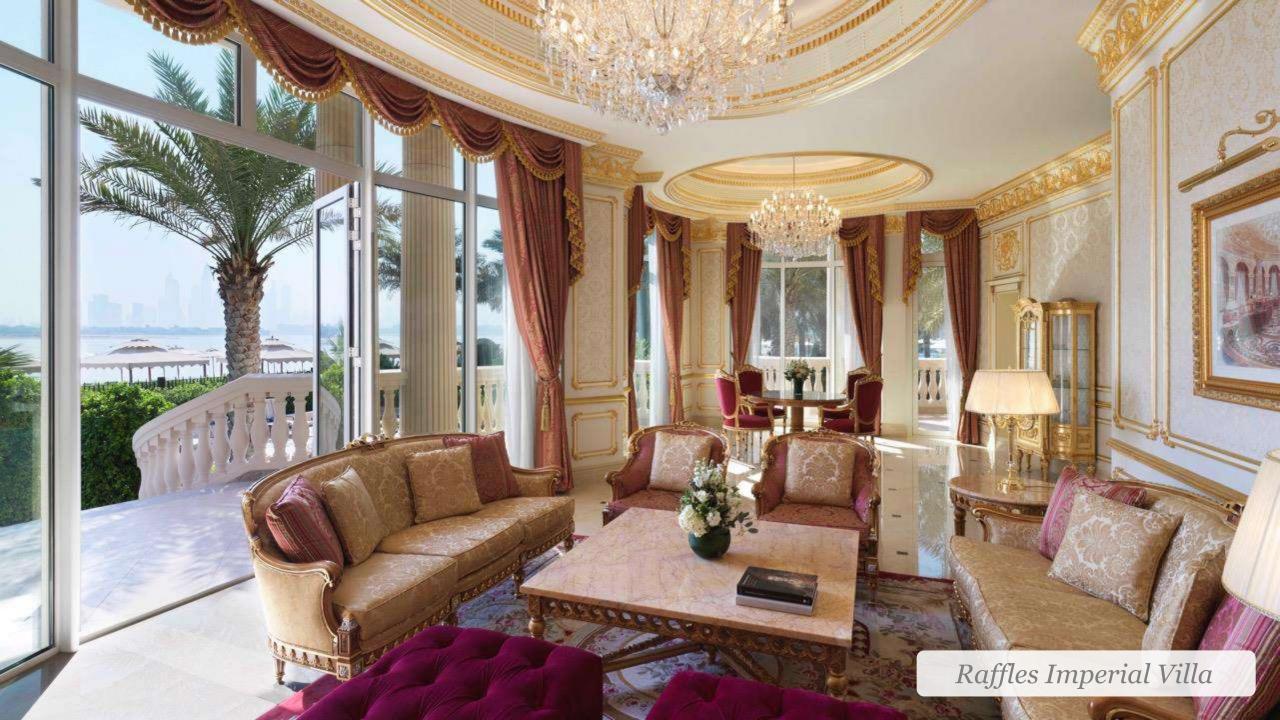

## Bespoke palatial décor

Unique location within hotel's plush garden

Private rooftop pool

Private fully equipped SPA within the Villa

SIZE 950 SQM

**ARRANGEMENT** 3 BEDROOMS KING-SIZE &

1 TWIN BEDROOM

**CAPACITY** 9 ADULTS 2 CHILDREN

## Bespoke palatial décor

Unique location steps away from the beach

Private pool in the garden

Fully equipped SPA and relaxation area

**SIZE** 1,050 SQM

**ARRANGEMENT** 4 BEDROOMS KING-SIZE

**CAPACITY** 9 ADULTS 2 CHILDREN

#### **FEATURES**

- Fully furnished villa
- Four guest bedrooms with individual bathrooms
- Fully-equipped kitchen
- Dining room
- Living room
- Temperature controlled outdoor pool
- Spacious rooftop with jacuzzi
- Private spa
- Elevator
- Garage with two parking spots
- Driver and maid's room

#### **BRANDS**

- Furniture by Italian designer Francesco Molon
- Cinq Mondes branded spa
- Beby Group chandeliers with Swarovski crystals
- · Villeroy & Boch crockery
- Loris Zanca curtains
- Ulster carpets
- Sambonet cutlery
- Rosa Portogallo marble from Borba
- Sangiorgio wall fabric
- Villeroy & Boch sanitary