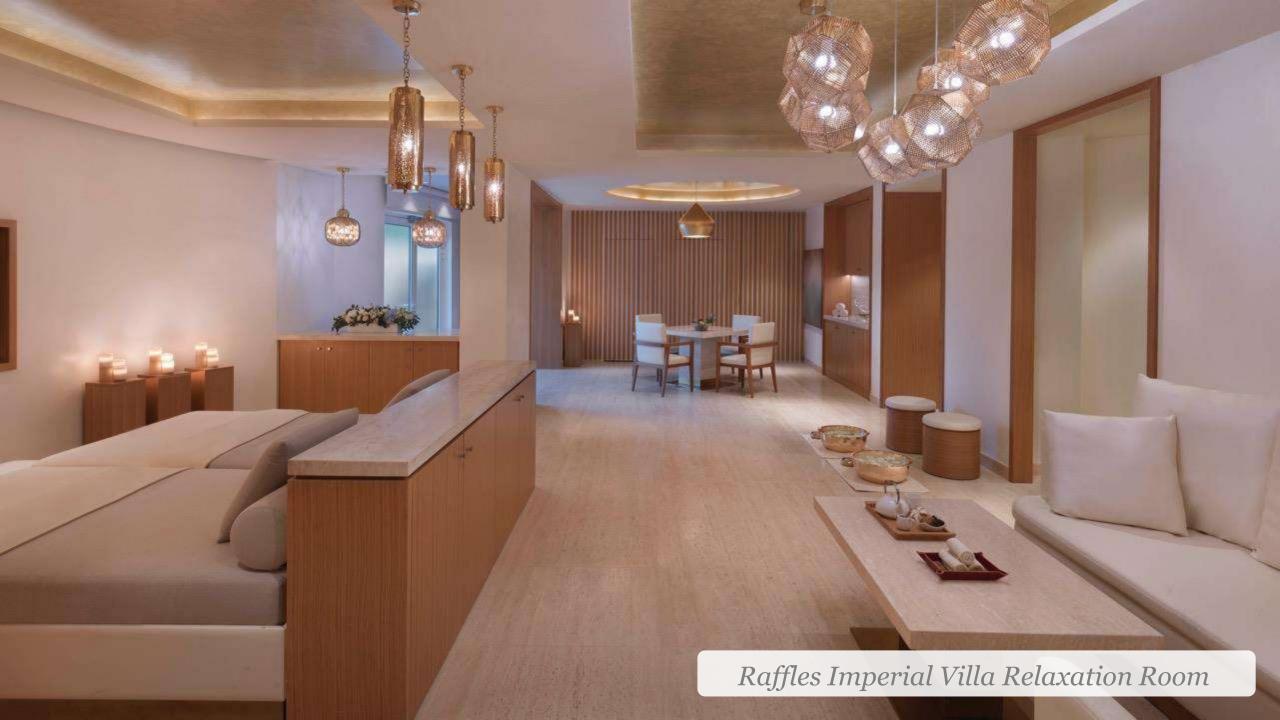

#### **SPA**

- Hammam
- Spa tub
- Massage zone two massage tables
- Relaxation zone with TV
- Marble table for Hammam treatments
- Separate entrance