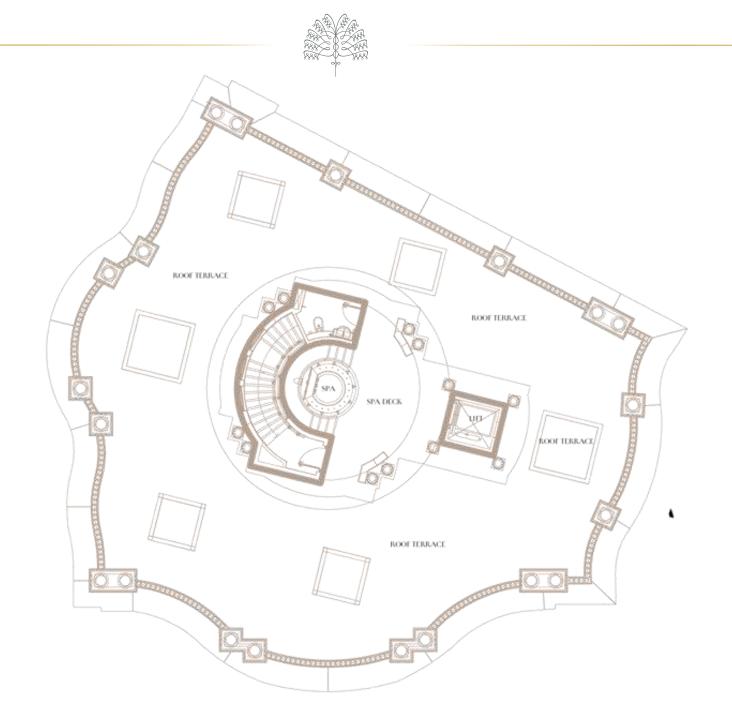

#### **ROOFTOP**

#### **SPA**

- Hammam
- Spa tub
- Massage zone two massage tables
- Relaxation zone with TV
- Marble table for Hammam treatments
- Separate entrance