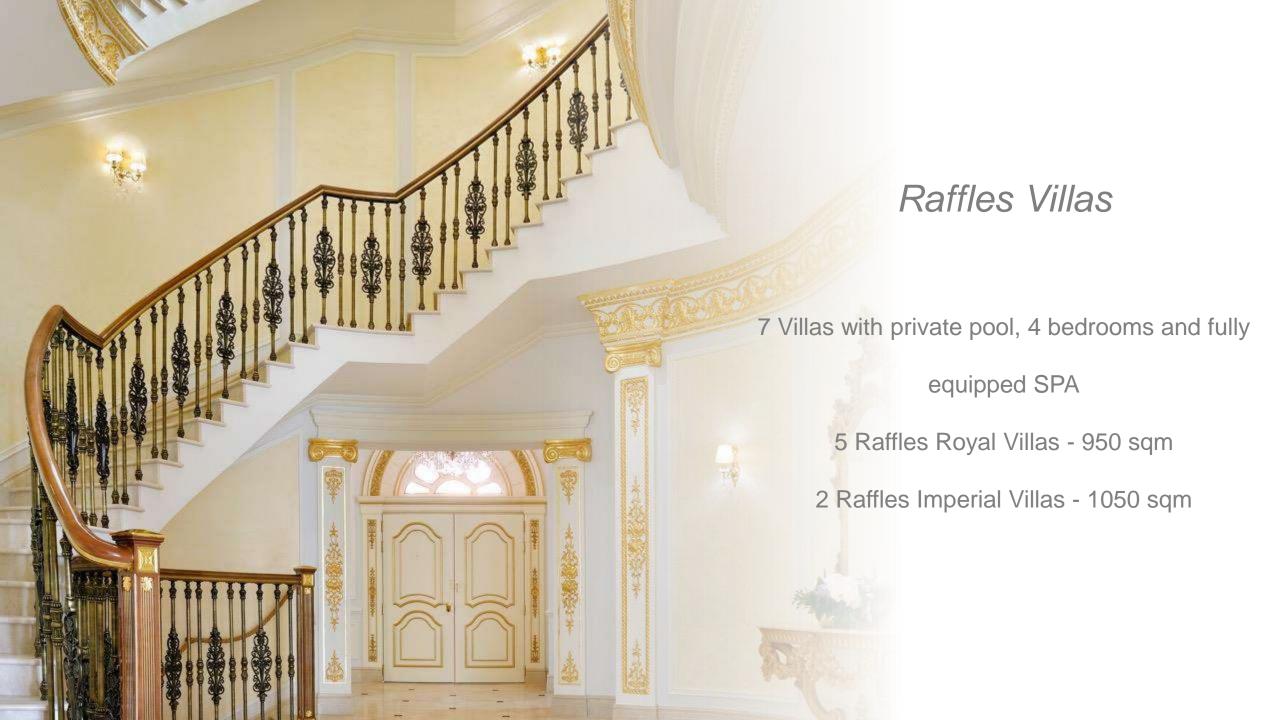

## Bespoke palatial décor

Unique location within hotel's plush garden

Private rooftop pool

Private fully equipped SPA within the Villa

SIZE 950 SQM

**ARRANGEMENT** 3 BEDROOMS KING-SIZE &

1 TWIN BEDROOM

**CAPACITY** 9 ADULTS 2 CHILDREN

## Bespoke palatial décor

Unique location steps away from the beach

Private pool in the garden

Fully equipped SPA and relaxation area

**SIZE** 1,050 SQM

**ARRANGEMENT** 4 BEDROOMS KING-SIZE

**CAPACITY** 9 ADULTS 2 CHILDREN