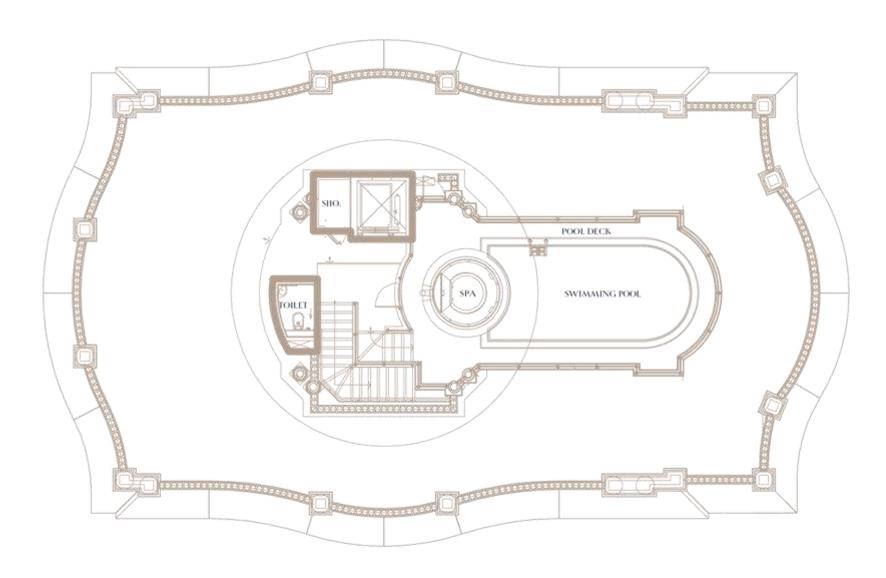

tage. A uniquely holistic and contrasted hospitality experience for local and travelling connoisseurs, bridging the gap between tradition and vibrant 21st century luxury.

Offering complete relaxation and just minutes away from the city's major landmarks and touristic attractions, Raffles The Palm Dubai is the ideal springboard to dine, stroll and explore.











## Bespoke palatial décor

Unique location within hotel's plush garden

Private rooftop pool

Private fully equipped SPA within the Villa

SIZE 950 SQM

**ARRANGEMENT** 3 BEDROOMS KING-SIZE &

1 TWIN BEDROOM

**CAPACITY** 9 ADULTS 2 CHILDREN

**STOREYS** 2 FLOORS

POOL PRIVATE ROOFTOP POOL WITH

**JACUZZI** 

















# **SPA FLOOR (BASEMENT)**





#### **GROUND FLOOR**





#### **UPPER FLOOR**





#### **ROOFTOP**











## Bespoke palatial décor

Unique location steps away from the beach

Private pool in the garden

Fully equipped SPA and relaxation area

**SIZE** 1,050 SQM

**ARRANGEMENT** 4 BEDROOMS KING-SIZE

**CAPACITY** 9 ADULTS 2 CHILDREN

**STOREYS** 2 FLOORS

POOL PRIVATE OUTDOOR POOL













# SPA FLOOR (BASEMENT)





#### **GROUND FLOOR**





## **UPPER FLOOR**



# **ROOFTOP**





#### **HIGHLIGHTS**

#### **HOTEL LANDSCAPING**

- Raffles private beach access
- Raffles outdoor pool
- Kids pool with outdoor playground
- Private garden with lush tropical planting
- Stunning views from the terraces
- 7 high-class restaurants on the territory
- Secured gateway and territory

#### **FEATURES**

- Fully furnished villa
- Four guest bedrooms with individual bathrooms
- Fully-equipped