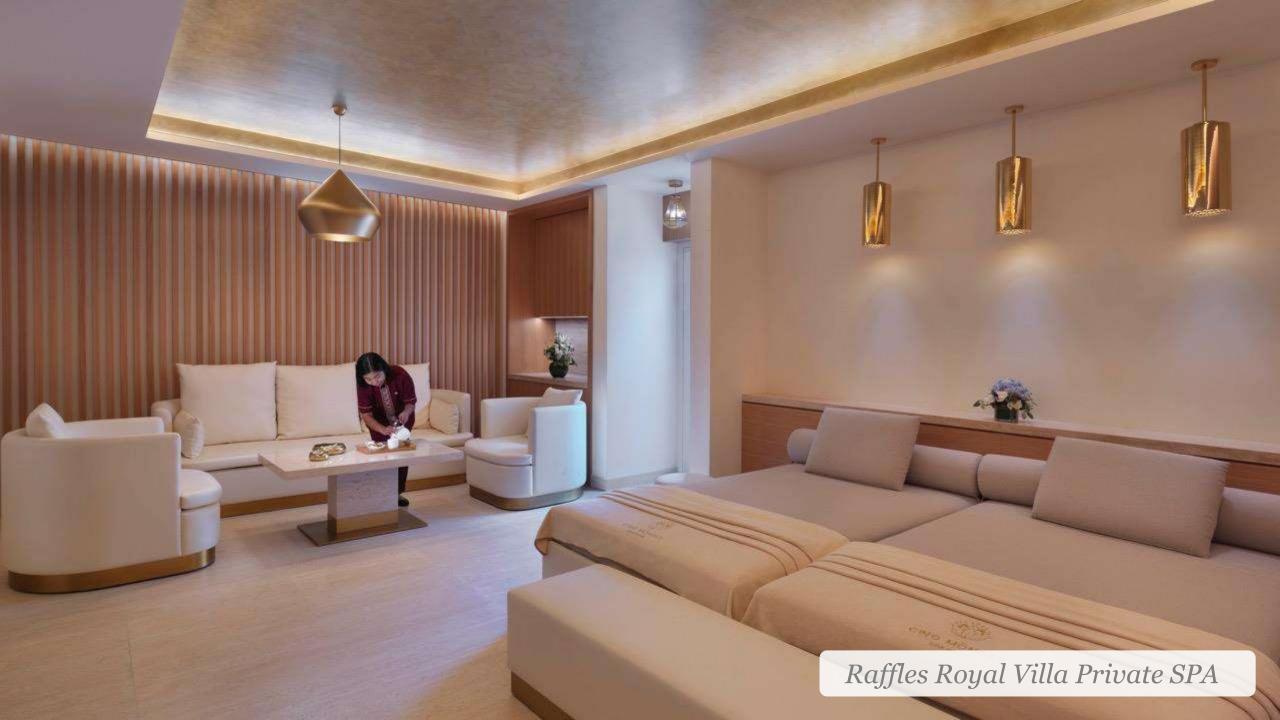

## Bespoke palatial décor

Unique location within hotel's plush garden

Private rooftop pool

Private fully equipped SPA within the Villa

SIZE 950 SQM

**ARRANGEMENT** 3 BEDROOMS KING-SIZE &

1 TWIN BEDROOM

**CAPACITY** 9 ADULTS 2 CHILDREN

## Bespoke palatial décor

Unique location steps away from the beach

Private pool in the garden

Fully equipped SPA and relaxation area

**SIZE** 1,050 SQM

**ARRANGEMENT** 4 BEDROOMS KING-SIZE

**CAPACITY** 9 ADULTS 2 CHILDREN

#### **SPA**

- Hammam
- Spa tub
- Massage zone two massage tables
- Relaxation zone with TV
- Marble table for Hammam treatments
- Separate entrance