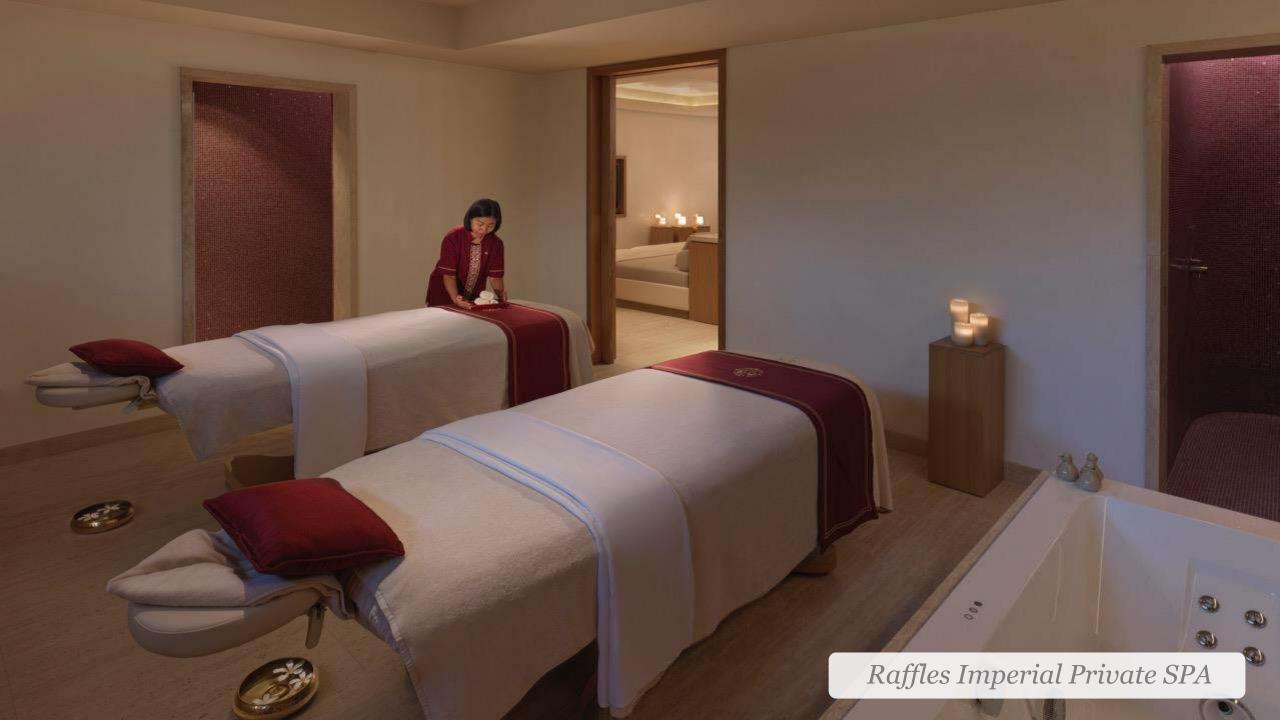

#### **SPA**

- Hammam
- Spa tub
- Massage zone two massage tables
- Relaxation zone with TV
- Marble table for Hammam treatments
- Separate entrance