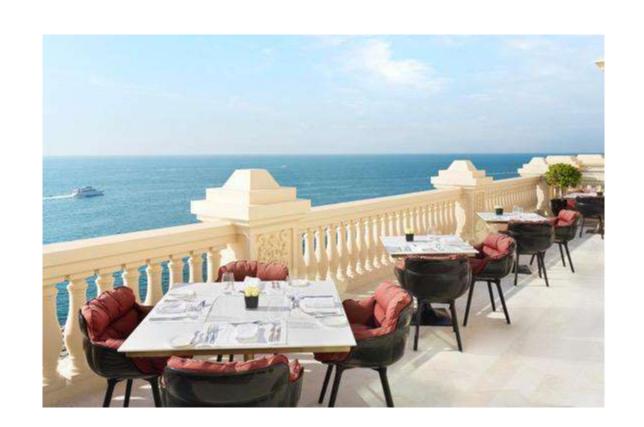

# Raffles Club Lounge

A private venue for Club Rooms, Suites and Villas guests.

Overlooking The Palm Jumeirah offering a chic and glamorous dining experience.

#### Raffles Club Concept includes:

- Raffles Club Lounge is located on the 6<sup>th</sup> floor with the stunning panoramic views over Palm Jumeirah
  - Welcome amenities in the room
- Four culinary presentations (breakfast, lunch, afternoon tea and evening aperitivo)
  - All day tea, coffee and soft drinks
  - Evening Aperitivo (Happy hours) from 5 pm to 7 pm with selected alcoholic beverages
    - Legendary Raffles Butlers Service
      - Private check-in & check-out
- Complimentary private transfer from/to Dubai International Airport