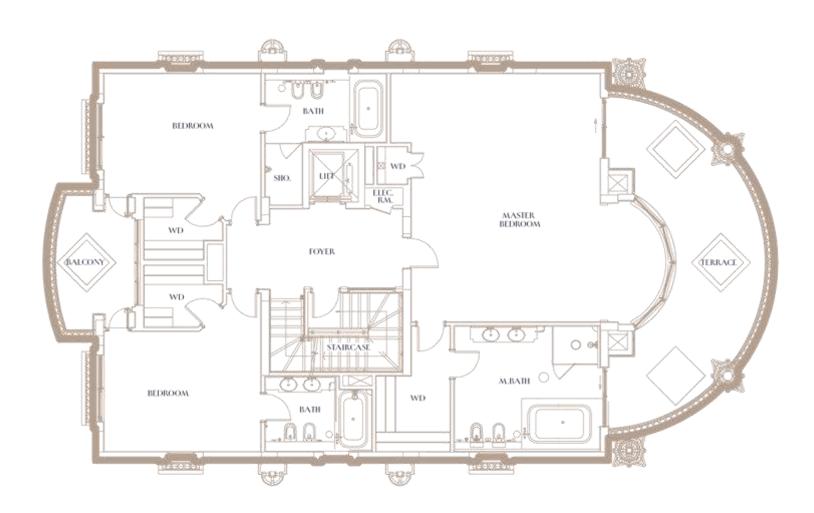

to the performers on stage. A uniquely holistic and contrasted hospitality experience for local and travelling connoisseurs, bridging the gap between tradition and vibrant 21st century luxury.

Offering complete relaxation and just minutes away from the city's major landmarks and touristic attractions, Raffles The Palm Dubai is the ideal springboard to dine, stroll and explore.











## Bespoke palatial décor

Unique location within hotel's plush garden

Private rooftop pool

Private fully equipped SPA within the Villa

SIZE 950 SQM

**ARRANGEMENT** 3 BEDROOMS KING-SIZE &

1 TWIN BEDROOM

**CAPACITY** 9 ADULTS 2 CHILDREN

**STOREYS** 2 FLOORS

POOL PRIVATE ROOFTOP POOL WITH

**JACUZZI** 

















# **SPA FLOOR (BASEMENT)**





#### **GROUND FLOOR**





#### **UPPER FLOOR**





#### **ROOFTOP**











## Bespoke palatial décor

Unique location steps away from the beach

Private pool in the garden

Fully equipped SPA and relaxation area

**SIZE** 1,050 SQM

**ARRANGEMENT** 4 BEDROOMS KING-SIZE

**CAPACITY** 9 ADULTS 2 CHILDREN

**STOREYS** 2 FLOORS

POOL PRIVATE OUTDOOR POOL













# SPA FLOOR (BASEMENT)





#### **GROUND FLOOR**





## **UPPER FLOOR**



# **ROOFTOP**





#### **HIGHLIGHTS**

#### **HOTEL LANDSCAPING**

- Raffles private beach access
- Raffles outdoor pool
- Kids pool with outdoor playground
- Private garden with lush tropical planting
- Stunning views from the terraces
- 7 high-class restaurants on the territory
- Secured gateway and territory

#### **FEATURES**

- Fully furnished villa
- Four guest bedrooms with individual bath