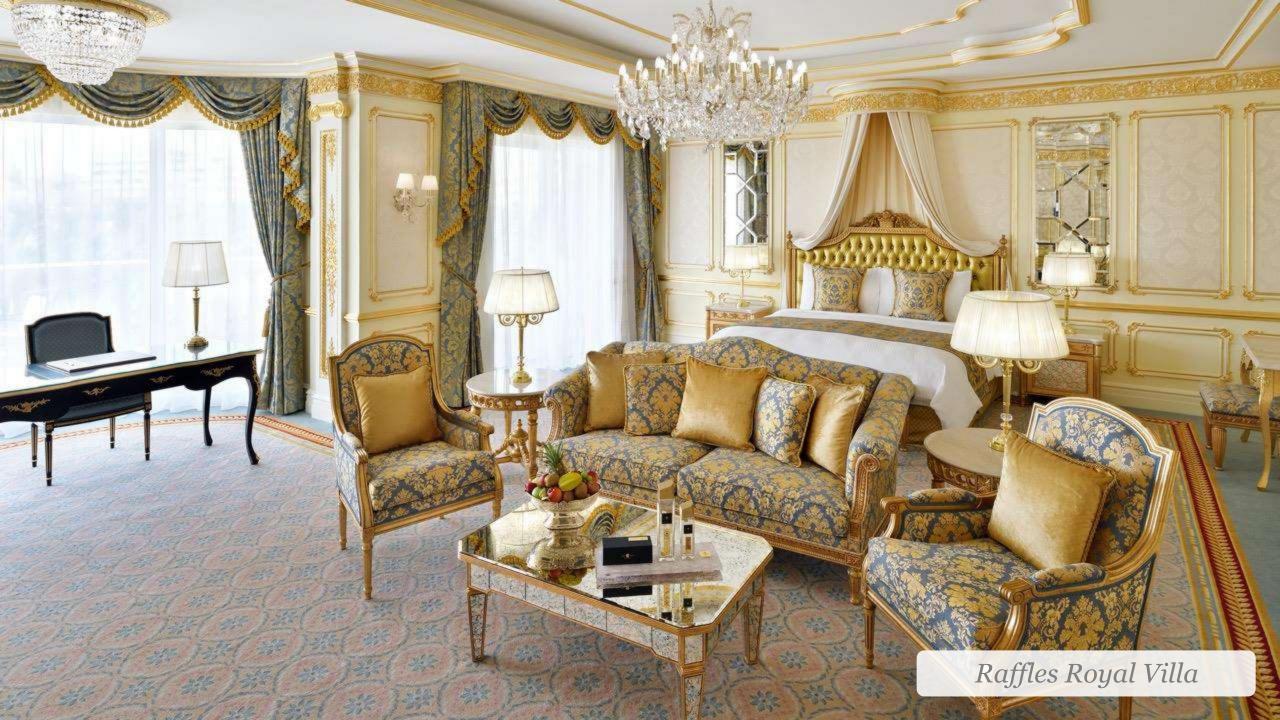

## Bespoke palatial décor

Unique location within hotel's plush garden

Private rooftop pool

Private fully equipped SPA within the Villa

SIZE 950 SQM

**ARRANGEMENT** 3 BEDROOMS KING-SIZE &

1 TWIN BEDROOM

**CAPACITY** 9 ADULTS 2 CHILDREN

#### **FEATURES**

- Fully furnished villa
- Four guest bedrooms with individual bathrooms
- Fully-equipped kitchen
- Dining room
- Living room
- Temperature controlled outdoor pool
- Spacious rooftop with jacuzzi
- Private spa
- Elevator
- Garage with two parking spots
- Driver and maid's room

#### **BRANDS**

- Furniture by Italian designer Francesco Molon
- Cinq Mondes branded spa
- Beby Group chandeliers with Swarovski crystals
- · Villeroy & Boch crockery
- Loris Zanca curtains
- Ulster carpets
- Sambonet cutlery
- Rosa Portogallo marble from Borba
- Sangiorgio wall fabric
- Villeroy & Boch sanitary