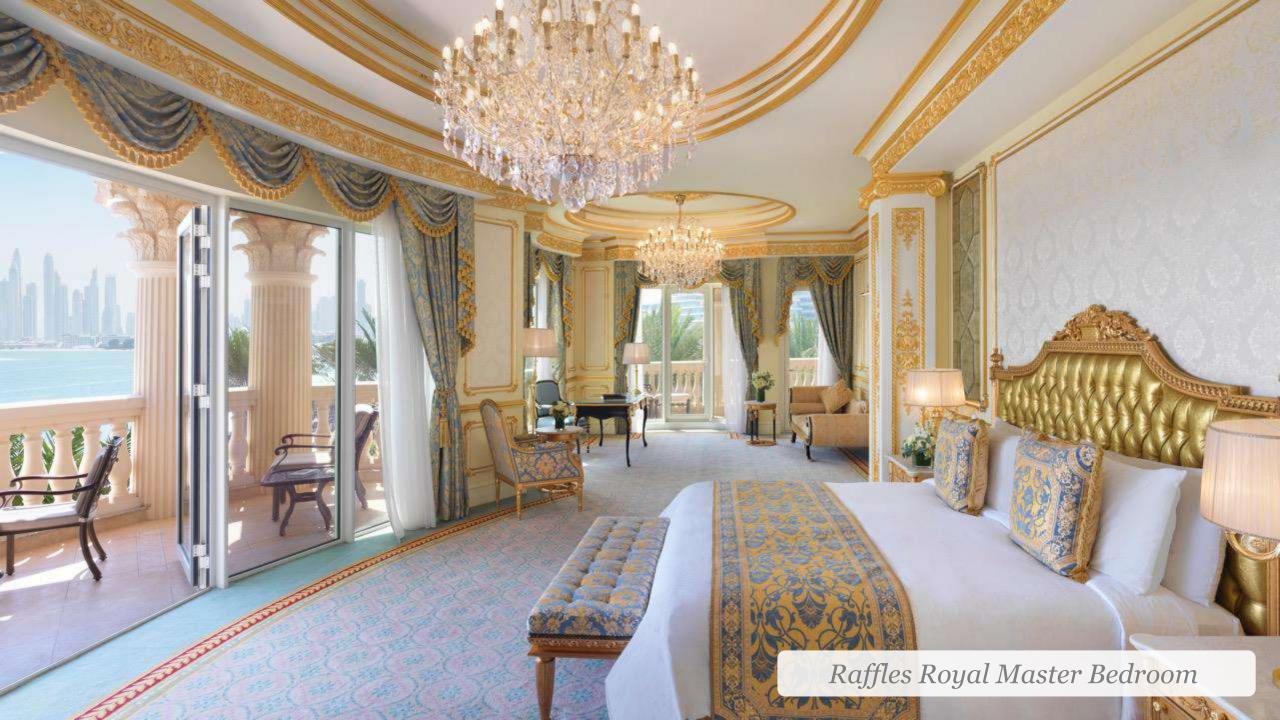

## Bespoke palatial décor

Unique location within hotel's plush garden

Private rooftop pool

Private fully equipped SPA within the Villa

SIZE 950 SQM

**ARRANGEMENT** 3 BEDROOMS KING-SIZE &

1 TWIN BEDROOM

**CAPACITY** 9 ADULTS 2 CHILDREN

## Bespoke palatial décor

Unique location steps away from the beach

Private pool in the garden

Fully equipped SPA and relaxation area

**SIZE** 1,050 SQM

**ARRANGEMENT** 4 BEDROOMS KING-SIZE

**CAPACITY** 9 ADULTS 2 CHILDREN

#### **FEATURES**

- Fully furnished villa
- Four guest bedrooms with individual bathrooms
- Fully-equipped kitchen
- Dining room
- Living room
- Temperature controlled outdoor pool
- Spacious rooftop with jacuzzi
- Private spa
- Elevator
- Garage with two parking spots
- Driver and maid's room

#### **BRANDS**

- Furniture by Italian designer Francesco Molon
- Cinq Mondes branded spa
- Beby Group chandeliers with Swarovski crystals
- · Villeroy & Boch crockery
- Loris Zanca curtains
- Ulster carpets
- Sambonet cutlery
- Rosa Portogallo marble from Borba
- Sangiorgio wall fabric
- Villeroy & Boch sanitary