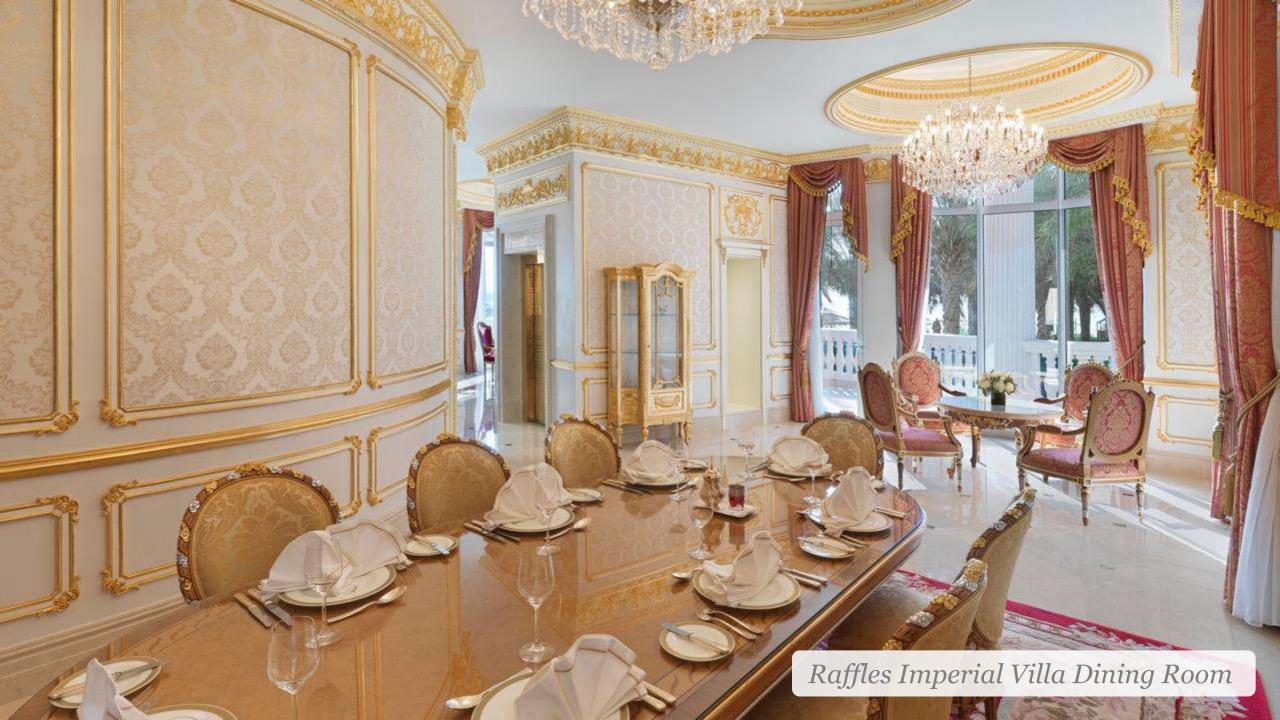

#### **FEATURES**

- Fully furnished villa
- Four guest bedrooms with individual bathrooms
- Fully-equipped kitchen
- Dining room
- Living room
- Temperature controlled outdoor pool
- Spacious rooftop with jacuzzi
- Private spa
- Elevator
- Garage with two parking spots
- Driver and maid's room

#### **BRANDS**

- Furniture by Italian designer Francesco Molon
- Cinq Mondes branded spa
- Beby Group chandeliers with Swarovski crystals
- · Villeroy & Boch crockery
- Loris Zanca curtains
- Ulster carpets
- Sambonet cutlery
- Rosa Portogallo marble from Borba
- Sangiorgio wall fabric
- Villeroy & Boch sanitary